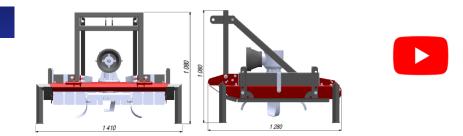

## **Technical Specification:**

| Drive                       | From the tractor's PTO by articulated telescopic shaft an angular gear |
|-----------------------------|------------------------------------------------------------------------|
| Mounting method (Rear)      | 3-point Linkage CAT 2                                                  |
| Tractor power               | 45/60 KW/HP                                                            |
| Cutting rotator width       | 650 mm                                                                 |
| Cutting rotator depth       | 180 mm                                                                 |
| Working Speed               | 1 – 3,5 km/h                                                           |
| Transport speed             | Up to 20 km/h                                                          |
| Output                      | 0,25 – 0,8 ha/h                                                        |
| Working & Transport Width   | 1410 mm                                                                |
| Working & Transport Length  | 1280 mm                                                                |
| Working & Transport Height  | 1080 mm                                                                |
| Weight                      | 250 kg                                                                 |
| Weight with additional mass | 350 kg                                                                 |

## **Dimensions:**