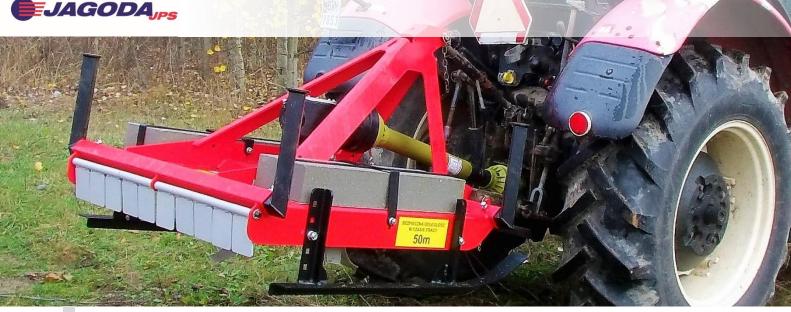

## **KRET – Rotary Grubber Machine**

Rotary grubber for berry roots KRET is designed to shred the stumps and roots of berry bushes after cutting the aboveground parts of berry shrubs. KRET enables for a faster and efficient soil preparation for replanting.

- It is suitable for berry plantations such as blackcurrants, aronia berries, raspberries and other varieties of shrubs.
- Grubber KRET is characterized by simple construction and reliable operation. The effect of grinding largely depends on the soil type and the size of the snag.
- Working element is a rotor with vertical axis with four attached blades.
- During operation, it may be necessary to weight on the grubber machine,
- Blocks concrete size [38cm x 24cm x 12cm].