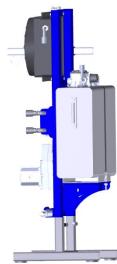

## **Hydraulic Power Packs - AHF**

JAGODA JPS **PTO Hydraulic Power Packs** is designed for the external hydraulic pump with an oil cooler to power machines and hydraulic devices that require an efficient source of hydraulic drive such as weeder machines connected to the front of the tractor such LUCY orchard weeding machine, agricultural and forestry machines (forage harvesters, spreaders, wrappers, winches, shredders) construction machinery, municipal machines (sweepers, snow plough, sand spreaders), orchard machines, trimmers and many others.

## **Technical Specification**

| Mounting method (Rear)  | 3-point Linkage CAT 1and CAT 2 |
|-------------------------|--------------------------------|
| Cooler system           | oil cooler with thermostat     |
| Max Hydraulic pump flow | 67 Litre/minute                |
| Tank Capacity           | 75 litres                      |
| PTO Profile             | 1.3 / 8 "PTO profile 6 splines |
| Max Pressure            | 230 Bar                        |
| Min Pressure            | 190 Bar                        |
| PTO Rotation            | 220-540 rpm                    |
| Width                   | 970 mm                         |
| Height                  | 1450 mm                        |
| Length                  | 550 mm                         |
| Weight                  | ~ 150 kg (+ 60 kg Oil)         |