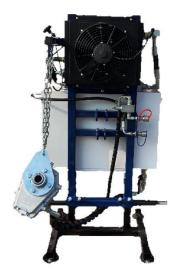

## **Hydraulic Power Packs - AHF**

JAGODA JPS **PTO Hydraulic Power Packs** is designed for the external hydraulic pump with an oil cooler to power machines and hydraulic devices that require an efficient source of hydraulic drive such as weeder machines connected to the front of the tractor such LUCY orchard weeding machine, agricultural and forestry machines (forage harvesters, spreaders, wrappers, winches, shredders) construction machinery, municipal machines (sweepers, snow plough, sand spreaders), orchard machines, trimmers and many others.

## **Technical Specification**

| Mounting method (Rear)  | 3-point Linkage CAT 1and CAT 2 |
|-------------------------|--------------------------------|
| Cooler system           | oil cooler with thermostat     |
| Max Hydraulic pump flow | 67 Litre/minute                |
| Tank Capacity           | 75 litres                      |
| PTO Profile             | 1.3 / 8 "PTO profile 6 splines |
| Max Pressure            | 230 Bar                        |
| Min Pressure            | 190 Bar                        |
| PTO Rotation            | 220-540 rpm                    |
| Width                   | 970 mm                         |
| Height                  | 1450 mm                        |
| Length                  | 550 mm                         |
| Weight                  | ~ 150 kg (+ 60 kg Oil)         |