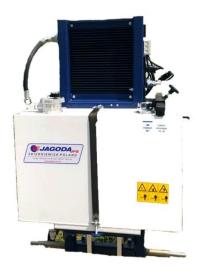

## **Hydraulic Power Packs - AHF**

JAGODA JPS **PTO Hydraulic Power Packs** is designed for the external hydraulic pump with an oil cooler to power machines and hydraulic devices that require an efficient source of hydraulic drive such as weeder machines connected to the front of the tractor such LUCY orchard weeding machine, agricultural and forestry machines (forage harvesters, spreaders, wrappers, winches, shredders) construction machinery, municipal machines (sweepers, snow plough, sand spreaders), orchard machines, trimmers and many others.

## **Technical Specification**

| Mounting method (Rear)  | 3-point Linkage CAT 1and CAT 2 |
|-------------------------|--------------------------------|
| Cooler system           | oil cooler with thermostat     |
| Max Hydraulic pump flow | 67 Litre/minute                |
| Tank Capacity           | 75 litres                      |
| PTO Profile             | 1.3 / 8 "PTO profile 6 splines |
| Max Pressure            | 230 Bar                        |
| Min Pressure            | 190 Bar                        |
| PTO Rotation            | 220-540 rpm                    |
| Width                   | 970 mm                         |
| Height                  | 1450 mm                        |
| Length                  | 550 mm                         |
| Weight                  | ~ 150 kg (+ 60 kg Oil)         |