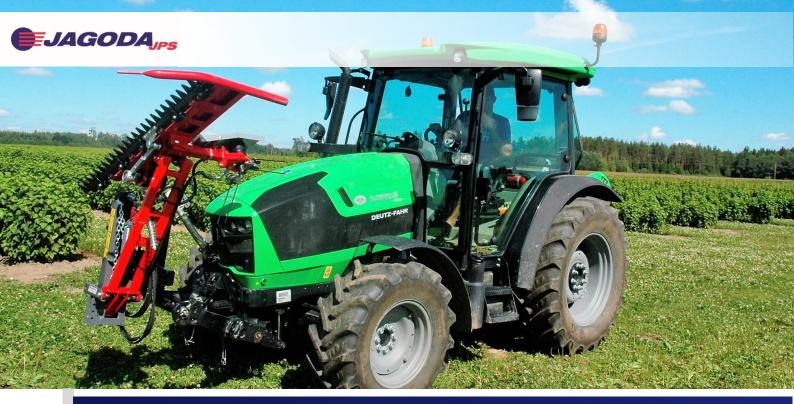

## **FORMER – Berry Pruning Machine**

Even more abundant harvest with Bush Trimmer FORMER!

## How our Bush Trimmer FORMER helps to optimize growth capacity on your plantation:

- Eliminates the most labor-intensive cultivation stage, which is the manual cutting of the falling side shoots
- Forms rows of berry bushes into V-shaped shrubs and prevents the ingrowth of shoots into the ground,
- Provides an extremely effective mechanical collection and a significant yield increase in the second year after cutting.
- Berry pruning machine FORMER is perfect for black, red and white currant crops, as well as gooseberry and saskatoon.

In case the tractor's hydraulic pump outputs superior than 35 l/min, the trimmer FORMER must equipped with oil flow controller to regulate the frequency of cutting to reach the optimal speed 2.2 turn/second.