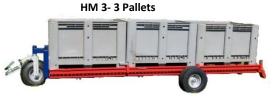

## Orchard bin trailer platform HM 3 & HM 2:

Orchard bin trailers are adapted to work with the half-row berry harvesters, self-propelled berry harvester OSKAR 4WD and transporting orchard fruit bins.

- Full unloading pallet boxes follow the inclination of the trolley with a hydraulic pump.
- The self-unloading trolley enables fruit harvesting for standard boxes, transport and unloading.
- The orchard bin trailer is a heavy-duty construction
- Anti-sliding position and blocker during harvest and transportation

HM 2- 2 Pallets