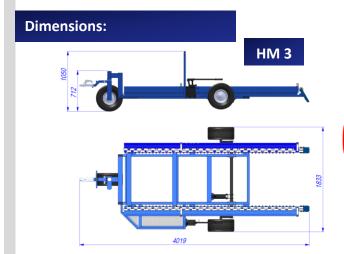

## **Technical Specification:**

| Version                    | H 1 (1-Pallet)   | HM 2 (2-Pallets) | HM 3 (3-Pallets) | H3 ( 3-Pallets)    |
|----------------------------|------------------|------------------|------------------|--------------------|
| Length                     | 1515 – 1960 mm   | 2819 mm          | 4019 mm          | 3620-4200 mm       |
| Width                      | 1710 mm          | 1833 mm          | 1833 mm          | 1450 mm            |
| Transport / Working Height | 545 - 329 mm     | 712 - 1050 mm    | 712 - 1050 mm    | 441 mm             |
| Capacity                   | max. 500 kg      | max. 1000 kg     | max. 1500 kg     | max. 1500 kg       |
| Dimensions of the box      | 1000x1200x790 mm |                  |                  |                    |
| Tire pressure              | max. 3,4 Bar     | max. 3,4 Bar     | max. 3,4 Bar     | max. 3,4 Bar       |
| No of wheels               | 2                | 3                | 3                | 4 (2 left+2 right) |
| Weight                     | 140 Kg           | 250 kg           | 300 kg           | 260 kg             |
| Steps into bin             | -                | Yes              | Yes              | -                  |