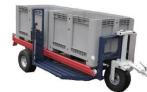

## Orchard bin trailer platform HM 3 & HM 2:

Orchard bin trailers are adapted to work with the half-row berry harvesters, self-propelled berry harvester OSKAR 4WD and transporting orchard fruit bins.

- Full unloading pallet boxes follow the inclination of the trolley with a hydraulic pump.
- The self-unloading trolley enables fruit harvesting for standard boxes, transport and unloading.
- The orchard bin trailer is a heavy-duty construction
- Anti-sliding position and blocker during harvest and transportation