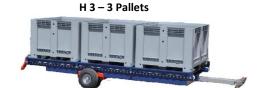

## Orchard bin trailer H 1 & H 3:

Orchard bin trailers are adapted to work with the half-row berry harvesters and designed for transporting and unloading orchard fruit bins.

- Unloading the boxes takes place after lifting the tractor beam the trolley is tilted and the pallets slide down on the rollers to the ground
- The orchard bin trailer is a heavy-duty construction
- Anti-sliding position and blocker during harvest and transportation