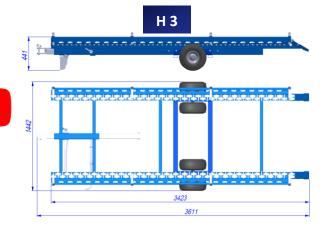

## **Technical Specification:**

| Version                    | H 1 (1-Pallet)   | HM 2 (2-Pallets) | HM 3 (3-Pallets) | H3 ( 3-Pallets)    |
|----------------------------|------------------|------------------|------------------|--------------------|
| Length                     | 1515 – 1960 mm   | 2819 mm          | 4019 mm          | 3620-4200 mm       |
| Width                      | 1710 mm          | 1833 mm          | 1833 mm          | 1450 mm            |
| Transport / Working Height | 545 - 329 mm     | 712 - 1050 mm    | 712 - 1050 mm    | 441 mm             |
| Capacity                   | max. 500 kg      | max. 1000 kg     | max. 1500 kg     | max. 1500 kg       |
| Dimensions of the box      | 1000x1200x790 mm |                  |                  |                    |
| Tire pressure              | max. 3,4 Bar     | max. 3,4 Bar     | max. 3,4 Bar     | max. 3,4 Bar       |
| No of wheels               | 2                | 3                | 3                | 4 (2 left+2 right) |
| Weight                     | 140 Kg           | 250 kg           | 300 kg           | 260 kg             |
| Steps into bin             | -                | Yes              | Yes              | -                  |