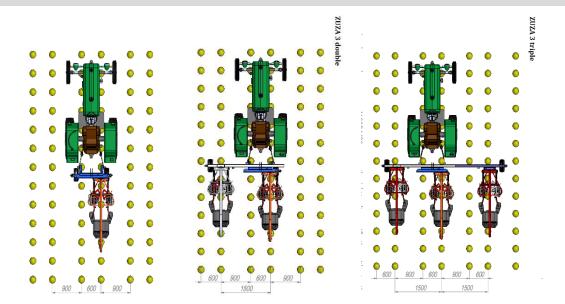

## **Technical Specification**

| Version                       | Single-Row                                       | Double- Rows        | Triple -Row               |
|-------------------------------|--------------------------------------------------|---------------------|---------------------------|
| Mounting method to tractor    | 3-point linkage Category 2 (rear of the tractor) |                     |                           |
| Length (cm)                   | 222 cm                                           | 222 cm              | 222 cm                    |
| Height (cm)                   | 215 cm                                           | 215 cm              | 215 cm                    |
| Shipment Width (cm)           | 124 cm                                           | 240 cm              | 260 cm                    |
| Max Working Width (cm)        | 155 cm                                           | 300 cm              | 430 cm                    |
| Weeding Depth                 | 1-4 cm                                           | 1-4 cm              | 1-4 cm                    |
| Weeding Head Size (cm)        | 22.5 or 30 cm                                    | 22.5 or 30 cm       | 22.5 or 30 cm             |
| Working Speed                 | 1 - 3 km/h                                       | 1 - 3 km/h          | 1 - 3 km/h                |
| Output                        | 0.5 – 1 ha/h                                     | 1 – 2 ha/h          | 1.5 – 3 ha/h              |
| Oil Requirement (l/min)       | 20 l/min                                         | 40 l/min            | External Hydraulic System |
| Adjustment To The Row Spacing | Shifting the axle of the                         | Optional            | Optional                  |
|                               | tractor by 20 cm each side                       | Hydraulic Cylinders | Hydraulic Cylinders       |
| Staff Required                | Operator + 1                                     | Operator + 2        | Operator + 3              |
| Weight                        | 250 kg                                           | 470 kg              | 800 kg                    |

## Adjustment to row spacing: mechanical for all standard versions

Optional to adjust the distance between rows by adding hydraulic cylinders for double and triple-row

www.youtube.com/c/JAGODAJPS-PL
www.instagram.com/jagodajps\_agromachines/
www.facebook.com/jagodajpscompany/
Phone: +48 46 831 01 96
E-mail: jagoda@jagoda.com.pl