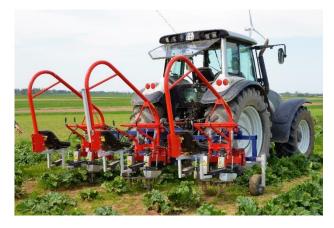

- ZUZA 3 is adapted for weeding row of vegetable crops, flowers, lavender, lettuce, rhubarb, asparagus and such young currants, strawberries, young cannabis and other plants up to a height of 0.5 meter.
- Specification of head cultivators:
  - o Heads cultivator has There's two sizes of head cultivator (small 225 mm and big 300 mm)
  - 3-pairs of spring claw or/and vertical knives that destroy weeds. The knives recommended to be used on stony and hard soil.
- The device ZUZA 3 is produced in different versions:
- 1. Single-row
- 2. Auto Single-row with Joystick controls
- 3. Double-row
- 4. Triple-row is equipped with Hydraulic pump + 75 lt oil tank + cooling radiator

## **Technical Specification**

| Version                       | Single-Row                                       | Double- Rows        | Triple -Row               |
|-------------------------------|--------------------------------------------------|---------------------|---------------------------|
| Mounting method to tractor    | 3-point linkage Category 2 (rear of the tractor) |                     |                           |
| Length (cm)                   | 222 cm                                           | 222 cm              | 222 cm                    |
| Height (cm)                   | 215 cm                                           | 215 cm              | 215 cm                    |
| Shipment Width (cm)           | 124 cm                                           | 240 cm              | 260 cm                    |
| Max Working Width (cm)        | 155 cm                                           | 300 cm              | 430 cm                    |
| Weeding Depth                 | 1-4 cm                                           | 1-4 cm              | 1-4 cm                    |
| Weeding Head Size (cm)        | 22.5 or 30 cm                                    | 22.5 or 30 cm       | 22.5 or 30 cm             |
| Working Speed                 | 1 - 3 km/h                                       | 1 - 3 km/h          | 1 - 3 km/h                |
| Output                        | 0.5 – 1 ha/h                                     | 1 – 2 ha/h          | 1.5 – 3 ha/h              |
| Oil Requirement (l/min)       | 20 l/min                                         | 40 l/min            | External Hydraulic System |
| Adjustment To The Row Spacing | Shifting the axle of the                         | Optional            | Optional                  |
|                               | tractor by 20 cm each side                       | Hydraulic Cylinders | Hydraulic Cylinders       |
| Staff Required                | Operator + 1                                     | Operator + 2        | Operator + 3              |
| Weight                        | 250 kg                                           | 470 kg              | 800 kg                    |