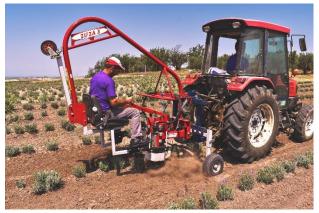

## Hydraulic Weeder Machine ZUZA 3

**ZUZA 3** machine is designed for mechanical weed control in crops growing in rows, at a spacing to allow passage of a tractor on a cultivated lane. The machine is perfect for "**organic farming**", can significantly reduce or even eliminate the use of herbicides in the orchard. This reduces the cost of maintenance and facilitates keeping these crops.

- ZUZA 3 is adapted for weeding row of vegetable crops, flowers, lavender, lettuce, rhubarb, asparagus and such young currants, strawberries, young cannabis and other plants up to a height of 0.5 meter.
- Specification of head cultivators:
  - o Heads cultivator has There's two sizes of head cultivator (small 225 mm and big 300 mm)
  - 3-pairs of spring claw or/and vertical knives that destroy weeds. The knives recommended to be used on stony and hard soil.
- The device ZUZA 3 is produced in different versions:
- 1. Single-row
- 2. Auto Single-row with Joystick controls
- 3. Double-row
- 4. Triple-row is equipped with Hydraulic pump + 75 lt oil tank + cooling radiator