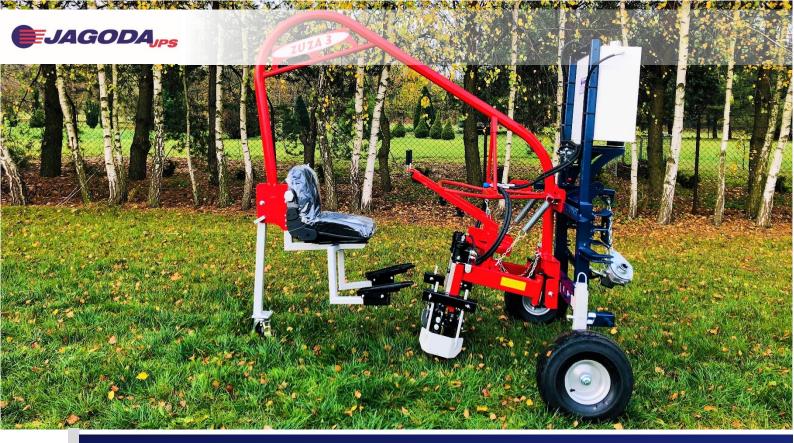

## Hydraulic Weeder Machine ZUZA 3

**ZUZA 3** machine is designed for mechanical weed control in crops growing in rows, at a spacing to allow passage of a tractor on a cultivated lane. The machine is perfect for "**organic farming**", can significantly reduce or even eliminate the use of herbicides in the orchard. This reduces the cost of maintenance and facilitates keeping these crops.

- ZUZA 3 is adapted for weeding row of vegetable crops, flowers, lavender, lettuce, rhubarb, asparagus and such young currants, strawberries, young cannabis and other plants up to a height of 0.5 meter.
- Specification of head cultivators:
  - o Heads cultivator has There's two sizes of head cultivator (small 225 mm and big 300 mm)
  - 3-pairs of spring claw or/and vertical knives that destroy weeds. The knives recommended to be used on stony and hard soil.
- The device ZUZA 3 is produced in different versions:
- 1. Single-row
- 2. Auto Single-row with Joystick controls
- 3. Double-row
- 4. Triple-row is equipped with Hydraulic pump + 75 lt oil tank + cooling radiator