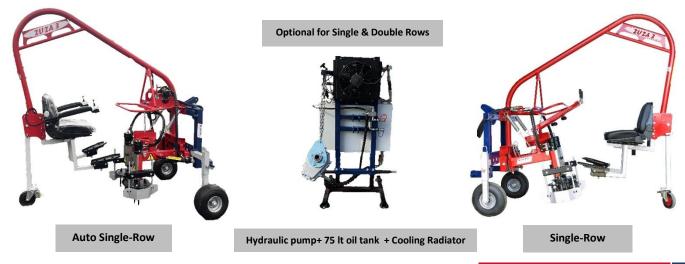

- ZUZA 3 is adapted for weeding row of vegetable crops, flowers, lavender, lettuce, rhubarb, asparagus and such young currants, strawberries, young cannabis and other plants up to a height of 0.5 meter.
- Specification of head cultivators:
  - o Heads cultivator has There's two sizes of head cultivator (small 225 mm and big 300 mm)
  - 3-pairs of spring claw or/and vertical knives that destroy weeds. The knives recommended to be used on stony and hard soil.
- The device ZUZA 3 is produced in different versions:
- 1. Single-row
- 2. Auto Single-row with Joystick controls
- 3. Double-row
- 4. Triple-row is equipped with Hydraulic pump + 75 lt oil tank + cooling radiator

## **Technical Specification**

| Version                       | Single-Row                                       | Double- Rows        | Triple -Row               |
|-------------------------------|--------------------------------------------------|---------------------|---------------------------|
| Mounting method to tractor    | 3-point linkage Category 2 (rear of the tractor) |                     |                           |
| Length (cm)                   | 222 cm                                           | 222 cm              | 222 cm                    |
| Height (cm)                   | 215 cm                                           | 215 cm              | 215 cm                    |
| Shipment Width (cm)           | 124 cm                                           | 240 cm              | 260 cm                    |
| Max Working Width (cm)        | 155 cm                                           | 300 cm              | 430 cm                    |
| Weeding Depth                 | 1-4 cm                                           | 1-4 cm              | 1-4 cm                    |
| Weeding Head Size (cm)        | 22.5 or 30 cm                                    | 22.5 or 30 cm       | 22.5 or 30 cm             |
| Working Speed                 | 1 - 3 km/h                                       | 1 - 3 km/h          | 1 - 3 km/h                |
| Output                        | 0.5 – 1 ha/h                                     | 1 – 2 ha/h          | 1.5 – 3 ha/h              |
| Oil Requirement (l/min)       | 20 l/min                                         | 40 l/min            | External Hydraulic System |
| Adjustment To The Row Spacing | Shifting the axle of the                         | Optional            | Optional                  |
|                               | tractor by 20 cm each side                       | Hydraulic Cylinders | Hydraulic Cylinders       |
| Staff Required                | Operator + 1                                     | Operator + 2        | Operator + 3              |
| Weight                        | 250 kg                                           | 470 kg              | 800 kg                    |