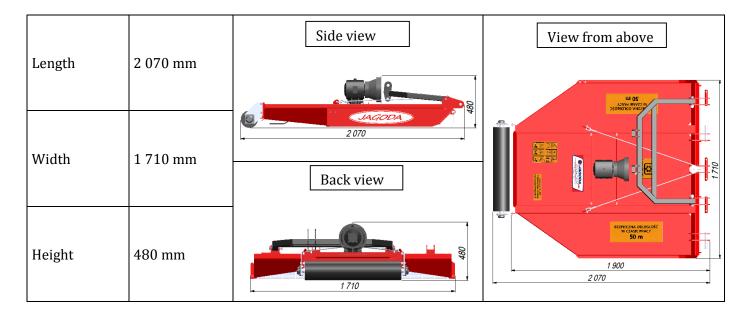

## **Technical specifications**

| Mounting method                      | Three-point linkage from the back. Category 1                        |  |
|--------------------------------------|----------------------------------------------------------------------|--|
| Drive                                | From the tractor PTO by articulated telescopic shaft and angular gea |  |
| PTO rotation                         | 540 turns / min                                                      |  |
| PTO                                  | 400 N / m                                                            |  |
| Slope mowing area                    | 12 °                                                                 |  |
| Working unit                         | The rotor with replaceable blades                                    |  |
| Number of replaceable blades         | 4                                                                    |  |
| Number of replaceable counter-blades | 1                                                                    |  |
| Cooperating tractor                  | Minimum category 2                                                   |  |
| Cutting width                        | 1 600 mm                                                             |  |
| Cutting height                       | Min. 20 mm                                                           |  |
| Cutting height regulation            | Manual by supporting wheel and the tractor's hydraulic lift          |  |
| Working speed                        | 4 - 12 km / h                                                        |  |
| Width                                | 1 710 mm                                                             |  |
| Length                               | 2 070 mm                                                             |  |
| Height                               | 850 mm                                                               |  |
| Weight                               | 210 kg                                                               |  |