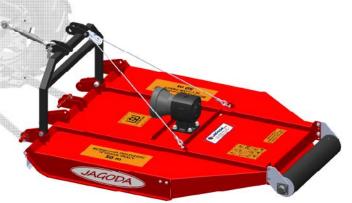

Name of the machine

Mower JAGODA

## **Purpose**

Orchard mower JAGODA is produced in version 1.6 meter. This model is popular both in the orchard and in the berry bushes plantations.

The body is made of metal sheet and a cutting element of the rotating rotor blades and one counter blade. This allows to crumble the mowing mass as well as shredding branches up to 30mm in diameter.

Using mower is possible by the symmetrical mounting as well as by a shift of axis of the tractor to the left or to the right side, depending on the model version. Cutting height is regulated by a back supporting shaft and the hydraulic tractor's lift.