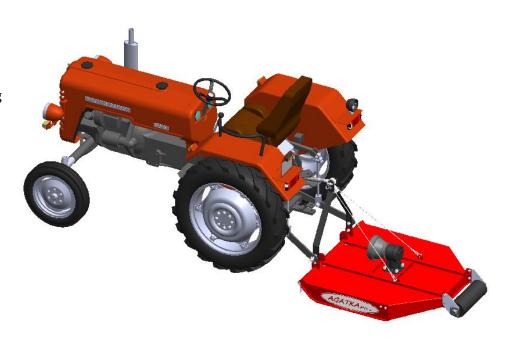

## Purpose and structure

AGATKA PLUS orchard mower is designed for mowing with the possibility of simultaneous shredding grass and weeds in orchards, parks and gardens, plantations of berry bushes, etc.

It is characterized by its simple and robust construction and reliable operation.

Mower is mounted on three-point linkage (category 1 or 2, depending on the order).

The cutting height is regulated by the rear supporting shaft and the tractor's hydraulic lift, and the operation is possible with the mounting in the axis of symmetry of the tractor and with the asymmetric mounting.