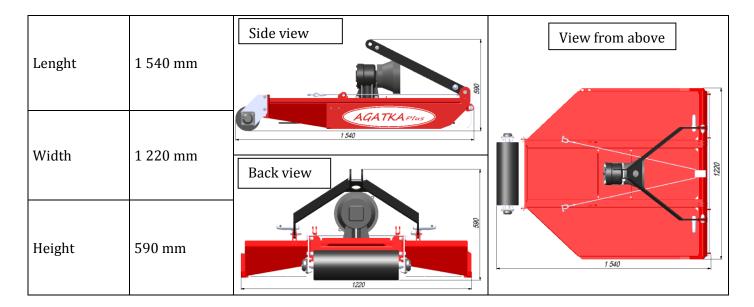

## **Technical specifications**

| Mounting method                      | Three-point linkage from the back. Category 1 or 2                    |  |
|--------------------------------------|-----------------------------------------------------------------------|--|
| Drive                                | From the tractor PTO by articulated telescopic shaft and angular gear |  |
| PTO rotation                         | 540 turns / min                                                       |  |
| PTO                                  | 400 N / m                                                             |  |
| Slope mowing area                    | 12 °                                                                  |  |
| Working unit                         | The rotor with replaceable blades                                     |  |
| Number of replaceable blades         | 4                                                                     |  |
| Number of replaceable counter-blades | 1                                                                     |  |
| Power requirements                   | 7 - 10 kW (9.52 – 13.6 KM)                                            |  |
| Cutting width                        | 1 150 mm                                                              |  |
| Cutting height                       | Min. 20 mm                                                            |  |
| Cutting height regulation            | Manual by supporting wheel and the tractor's hydraulic lift           |  |
| Working speed                        | 4 - 12 km / h                                                         |  |
| Width                                | 1 220 mm                                                              |  |
| Length                               | 1 540 mm                                                              |  |
| Height                               | 850 mm                                                                |  |
| Weight                               | 120 kg                                                                |  |